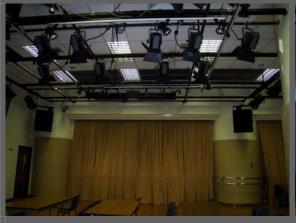

- New re-wired lighting and audio cables running from the stage to the control room
- New organized patching system
- New installed working track light
- New installed projection screen

BEFORE RENOVATION