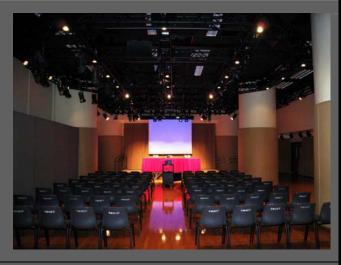

- New re-wired lighting cables running from the stage to the control room
- Increased nos. of lighting dimmer
- New lighting console

Media matrix system supported by SymNet Digital Signal Processor allowing full audio system back up of the auditorium.