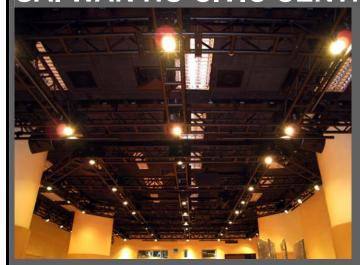

## SAI WAN HO CIVIC CENTRE — Cultural Activities Hall

New light grid installed for multi-lighting and stage configurations.

New equipment has been embedded to the system to enhance the work for better services.