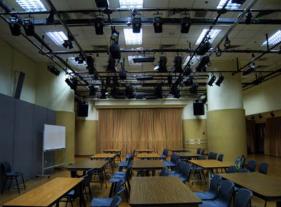

- New re-wired lighting and audio cables running from the stage to the control room
- New organized patching system
- New installed working track light
- New installed projection screen

BEFORE RENOVATION